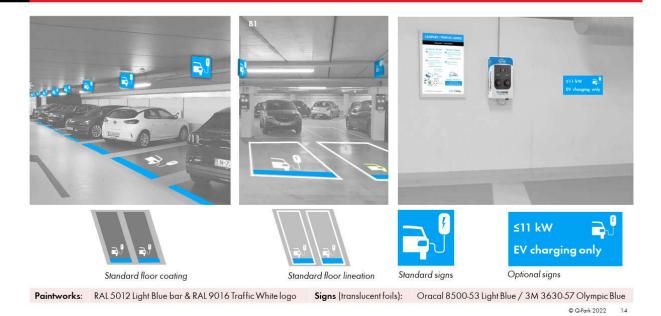

ystem         | 32  |
| I Partnership signage           | 46  |
| I EV charging                   | 51  |
| I A1 frames                     | 54  |
| STATIONARY                      | 56  |
| I Digital stationary            | 56  |
| I Printed stationary            | 58  |
| COMMUNICATIONS                  | 63  |
| I Tangible guidelines           | 63  |
| Digital guidelines              | 71  |
| I Tools                         | 73  |
| l Jargon                        | 75  |
| I Marketing Communications Code | 76  |
| I Tone of voice                 | 77  |
| I Punctuation                   | 78  |
| PHOTOGRAPHY                     | 79  |
| APPENDICES                      | 98  |
| GLOSSARY                        | 104 |

## Internal signage at services area: Regular charging points



**Title**