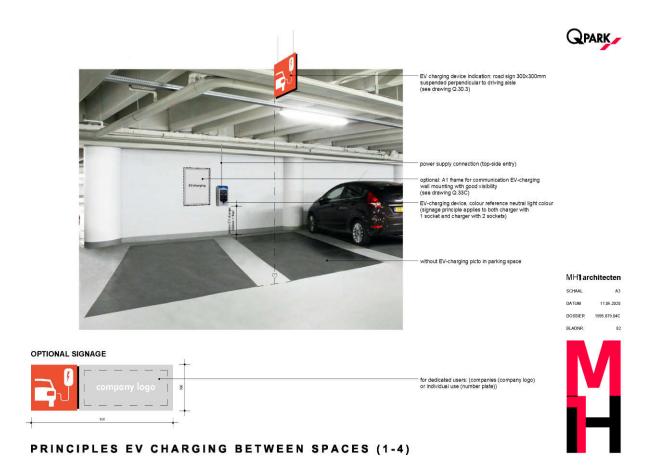

## EV CHARGING

Download the EV charging signage manual here.

Figure 45: EV charging at the back of parking spaces

Figure 46: EV charging between parking spaces

Hoe lossen we deze informatie / visuals / manual op? Qua leesbaarheid? Wel of geen download (i.e. dubbel management).