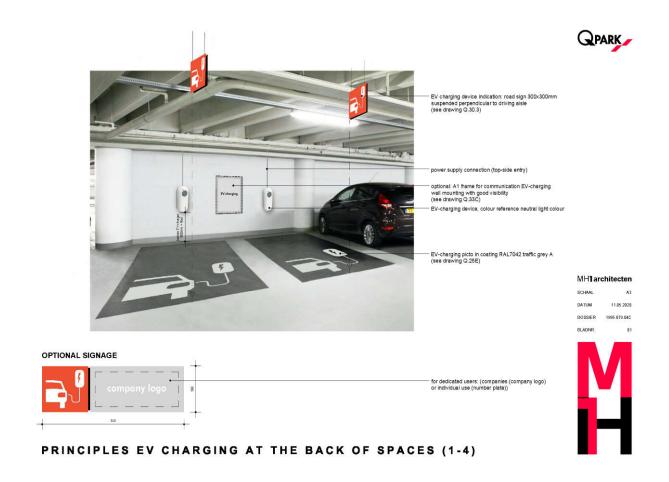

## EV CHARGING

Download the EV charging signage manual here.

Figure 45: EV charging at the back of parking spaces

Figure 46: EV charging between parking spaces

Hoe lossen we deze informatie / visuals / manual op? Qua leesbaarheid? Wel of geen download (i.e. dubbel management).