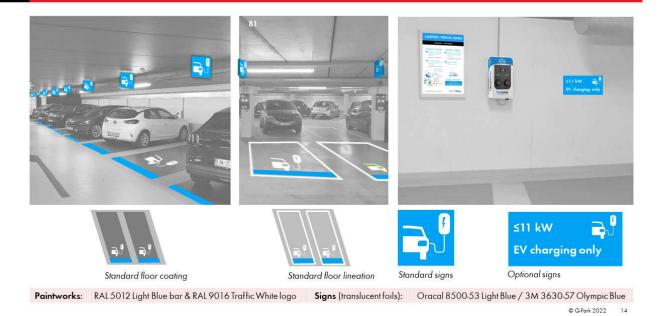

NS                  | 63  |
| I Tangible guidelines           | 63  |
| Digital guidelines              | 71  |
| I Tools                         | 73  |
| l Jargon                        | 75  |
| I Marketing Communications Code | 76  |
| I Tone of voice                 | 77  |
| I Punctuation                   | 78  |
| PHOTOGRAPHY                     | 79  |
| APPENDICES                      | 98  |
| GLOSSARY                        | 104 |

## EV CHARGING

Download the EV charging signage manual here.

Figure 45: EV charging at the back of parking spaces



Figure 46: EV charging between parking spaces



Hoe lossen we deze informatie / visuals / manual op? Qua leesbaarheid? Wel of geen download (i.e. dubbel management).

### Internal signage at services area: Regular charging points



**Title**