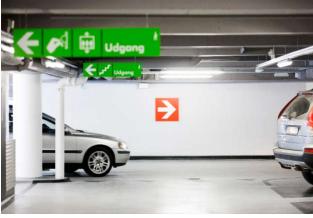

## Internal signage

- Colours red & green contrasting with the neutral colors of the parking facility.
  - Red signage with white lettering/ picto's for motorised vehicles.
  - Green signage with white lettering/ picto's for pedestrians.
- Signage suspended under ceiling or mounted against walls clearly visible, free from obstacles.
- Clearly separated in case of different directions.