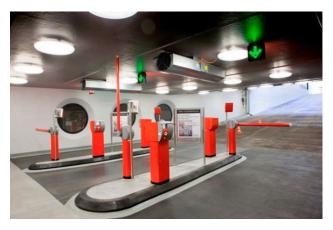

## **Parking equipment**

- All parking equipment in red color (RAL 3020) easily recognisable for the customer.
- I Terminals and barriers are positioned on islands with angled curbstones in contrasting colors.
- Standard positioning of terminals and barriers on islands for safe & convenient use.
- Pay stations and terminals are clearly visible in pedestrian areas and near vehicle exits.