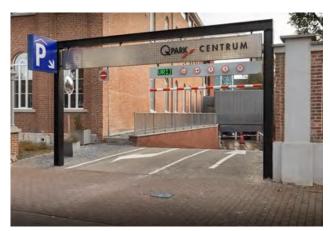

REAL ESTATE                   | 24  |
| House style characteristics   | 24  |
| Customer Guiding System       | 32  |
| l Partnership signage         | 46  |
| I EV charging                 | 51  |
| I A1 frames                   | 54  |
| STATIONARY                    | 56  |
| Digital stationary            | 56  |
| I Printed stationary          | 58  |
| COMMUNICATIONS                | 63  |
| I Tangible guidelines         | 63  |
| l Digital guidelines          | 71  |
| l Tools                       | 73  |
| l Jargon                      | 75  |
| Marketing Communications Code | 76  |
| I Tone of voice               | 77  |
| l Punctuation                 | 78  |
| PHOTOGRAPHY                   | 79  |
| APPENDICES                    | 98  |
| GLOSSARY                      | 104 |





## **Parking equipment**

- All parking equipment in red color (RAL 3020) easily recognisable for the customer.
- I Terminals and barriers are positioned on islands with angled curbstones in contrasting colors.
- Standard positioning of terminals and barriers on islands for safe & convenient use.
- Pay stations and terminals are clearly visible in pedestrian areas and near vehicle exits.











## Internal signage

- Colours red & green contrasting with the neutral colors of the parking facility.
  - Red signage with white lettering/ picto's for motorised vehicles.
  - Green signage with white lettering/ picto's for pedestrians.
- Signage suspended under ceiling or mounted against walls clearly visible, free from obstacles.
- Clearly separated in case of different directions.