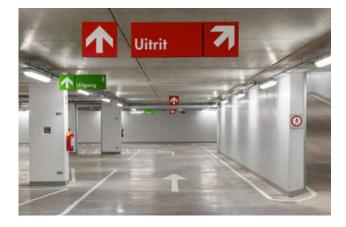

## Internal signage

- Colours red & green contrasting with the neutral colors of the parking facility.
  - Red signage with white lettering/ picto's for motorised vehicles.
  - Green signage with white lettering/ picto's for pedestrians.
- Signage suspended under ceiling or mounted against walls clearly visible, free from obstacles.
- Clearly separated in case of different directions.