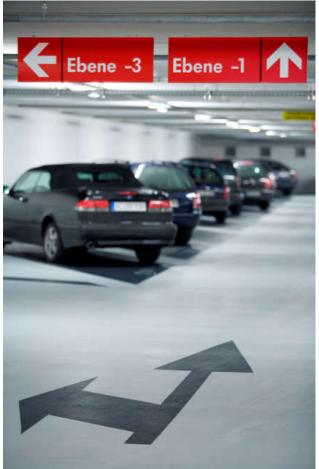

## Internal signage

- Colours red & green contrasting with the neutral colors of the parking facility.
  - Red signage with white lettering/ picto's for motorised vehicles.
  - Green signage with white lettering/ picto's for pedestrians.
- Signage suspended under ceiling or mounted against walls clearly visible, free from obstacles.
- Clearly separated in case of different directions.