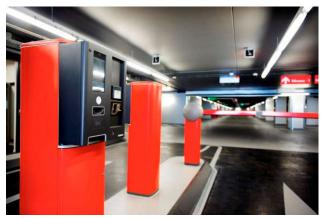

## **Parking equipment**

- All parking equipment in red color (RAL 3020) easily recognisable for the customer.
- I Terminals and barriers are positioned on islands with angled curbstones in contrasting colors.
- Standard positioning of terminals and barriers on islands for safe & convenient use.
- Pay stations and terminals are clearly visible in pedestrian areas and near vehicle exits.

## Internal signage

- Colours red & green contrasting with the neutral colors of the parking facility.
  - Red signage with white lettering/ picto's for motorised vehicles.
  - Green signage with white lettering/ picto's for pedestrians.
- Signage suspended under ceiling or mounted against walls clearly visible, free from obstacles.
- Clearly separated in case of different directions.