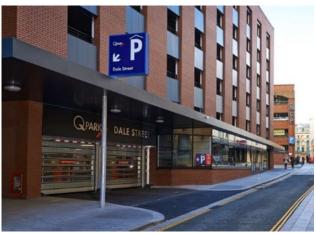

EAL ESTATE                   | 24  |
| House style characteristics   | 24  |
| Customer Guiding System       | 32  |
| l Partnership signage         | 46  |
| I EV charging                 | 51  |
| I A1 frames                   | 54  |
| STATIONARY                    | 56  |
| Digital stationary            | 56  |
| I Printed stationary          | 58  |
| COMMUNICATIONS                | 63  |
| I Tangible guidelines         | 63  |
| l Digital guidelines          | 71  |
| l Tools                       | 73  |
| l Jargon                      | 75  |
| Marketing Communications Code | 76  |
| I Tone of voice               | 77  |
| l Punctuation                 | 78  |
| PHOTOGRAPHY                   | 79  |
| APPENDICES                    | 98  |
| GLOSSARY                      | 104 |





## **Parking equipment**

- All parking equipment in red color (RAL 3020) easily recognisable for the customer.
- I Terminals and barriers are positioned on islands with angled curbstones in contrasting colors.
- Standard positioning of terminals and barriers on islands for safe & convenient use.
- Pay stations and terminals are clearly visible in pedestrian areas and near vehicle exits.











## Internal signage

- Colours red & green contrasting with the neutral colors of the parking facility.
  - Red signage with white lettering/ picto's for motorised vehicles.
  - Green signage with white lettering/ picto's for pedestrians.
- Signage suspended under ceiling or mounted against walls clearly visible, free from obstacles.
- Clearly separated in case of different directions.