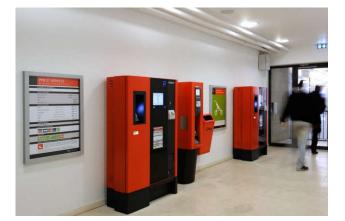

## **Parking equipment**

- All parking equipment in red color (RAL 3020) easily recognisable for the customer.
- I Terminals and barriers are positioned on islands with angled curbstones in contrasting colors.
- Standard positioning of terminals and barriers on islands for safe & convenient use.
- Pay stations and terminals are clearly visible in pedestrian areas and near vehicle exits.