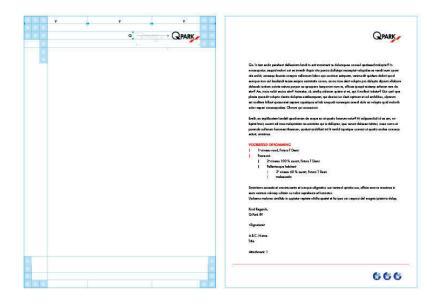

### **Continuation sheet**

Only the master logo in black and red is placed in the upper right-hand corner. Paper, logo, typeface and line space are identical to the letterhead.