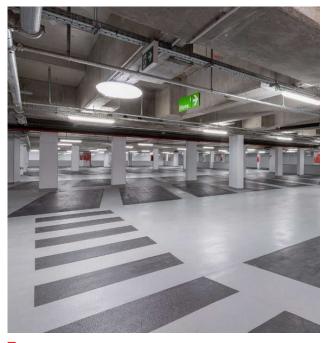

## **Transparency**

Clear lines of sight and social safety

- Minimise construction: clear span, less columns, concrete walls with openings.
- Avoiding fire compartments or realised with good transparancy.
- Glassdoors in public areas and lifts.

## Lighting concept

M&E installations have a major impact on the design and experience in the parking facility.

Good coordination of M&E installations is essential » lighting concept is an important element.