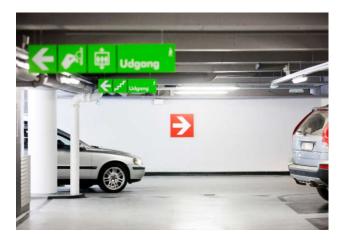

## Internal signage

- Ī Colours red & green contrasting with the neutral colors of the parking facility.
  - Red signage with white lettering/ picto's for motorised vehicles.
  - Green signage with white lettering/ picto's for pedestrians.
- Signage suspended under ceiling or mounted against walls clearly visible, free from obstacles.
- Clearly separated in case of different directions.