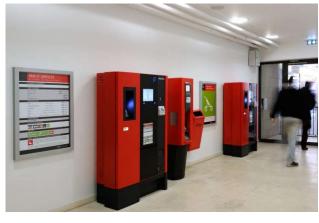

## **Parking equipment**

- Ī All parking equipment in red color (RAL 3020) easily recognisable for the customer.
- Terminals and barriers are positioned on islands with angled curbstones in contrasting colors.
- Standard positioning of terminals and barriers ı on islands for safe & convenient use.
- Pay stations and terminals are clearly visible in pedestrian areas and near vehicle exits.