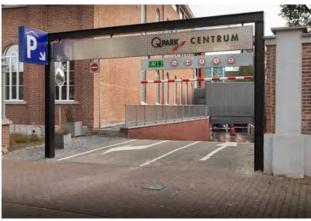

| I Partnership signage           | 50  |
| I EV charging                   | 55  |
| I A1 frames                     | 58  |
| STATIONARY                      | 60  |
| l Digital stationary            | 60  |
| I Printed stationary            | 62  |
| COMMUNICATIONS                  | 67  |
| l Guidelines                    | 67  |
| l Tools                         | 76  |
| I Q-Park Terminology            | 78  |
| I Marketing Communications Code | 93  |
| I Tone of voice                 | 94  |
| I Punctuation                   | 95  |
| PUBLIC RELATIONS                | 96  |
| l Press / Media protocol        | 96  |
| I Guidelines                    | 98  |
| PHOTOGRAPHY                     | 102 |
| APPENDICES                      | 120 |
| GLOSSARY                        | 125 |









## **Parking equipment**

- Ī All parking equipment in red color (RAL 3020) easily recognisable for the customer.
- Terminals and barriers are positioned on islands with angled curbstones in contrasting colors.
- Standard positioning of terminals and barriers ı on islands for safe & convenient use.
- Pay stations and terminals are clearly visible in pedestrian areas and near vehicle exits.







## Internal signage

- Ī Colours red & green contrasting with the neutral colors of the parking facility.
  - Red signage with white lettering/ picto's for motorised vehicles.
  - Green signage with white lettering/ picto's for pedestrians.
- Signage suspended under ceiling or mounted against walls clearly visible, free from obstacles.
- Clearly separated in case of different directions.