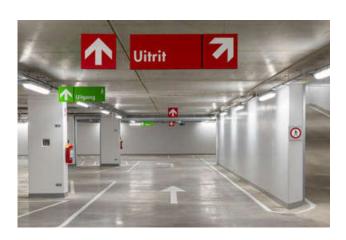

## Internal signage

- Ī Colours red & green contrasting with the neutral colors of the parking facility.
  - Red signage with white lettering/ picto's for motorised vehicles.
  - Green signage with white lettering/ picto's for pedestrians.
- Signage suspended under ceiling or mounted against walls clearly visible, free from obstacles.
- Clearly separated in case of different directions.