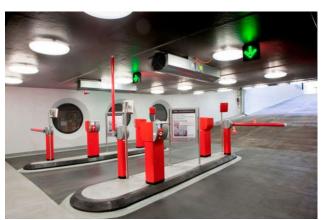

## **Parking equipment**

- Ī All parking equipment in red color (RAL 3020) easily recognisable for the customer.
- Terminals and barriers are positioned on islands with angled curbstones in contrasting colors.
- Standard positioning of terminals and barriers ı on islands for safe & convenient use.
- Pay stations and terminals are clearly visible in pedestrian areas and near vehicle exits.