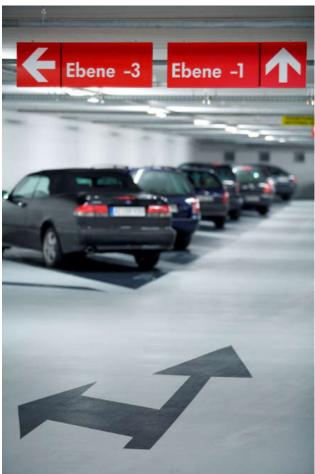

## Internal signage

- Ī Colours red & green contrasting with the neutral colors of the parking facility.
  - Red signage with white lettering/ picto's for motorised vehicles.
  - Green signage with white lettering/ picto's for pedestrians.
- Signage suspended under ceiling or mounted against walls clearly visible, free from obstacles.
- Clearly separated in case of different directions.