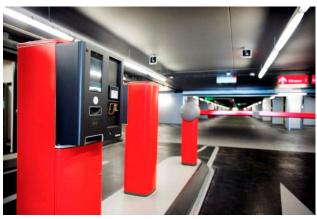

## **Parking equipment**

- Ī All parking equipment in red color (RAL 3020) easily recognisable for the customer.
- Terminals and barriers are positioned on islands with angled curbstones in contrasting colors.
- Standard positioning of terminals and barriers ı on islands for safe & convenient use.
- Pay stations and terminals are clearly visible in pedestrian areas and near vehicle exits.

## Internal signage

- Ī Colours red & green contrasting with the neutral colors of the parking facility.
  - Red signage with white lettering/ picto's for motorised vehicles.
  - Green signage with white lettering/ picto's for pedestrians.
- Signage suspended under ceiling or mounted against walls clearly visible, free from obstacles.
- Clearly separated in case of different directions.