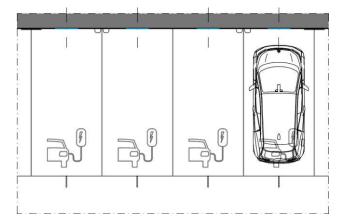

## Internal signage routing

#### Application:

I Signage on the route to EV-charging, only mounted at key decision points (EV-charging sign in blue foil)

#### **Application:**

- Signage EV-charging suspended perpendicular to driving aisle for visibility
  - Position aligned with front of parking space at heart of a single space
- EV-charging device (wall mounted), colour reference neutral light colour
  - Position always between parking spaces and never at heart of a single space
  - Bottom of EV-charging device at 800mm+floor
  - I Power supply via ceiling

# Floor markings at EV-charging points