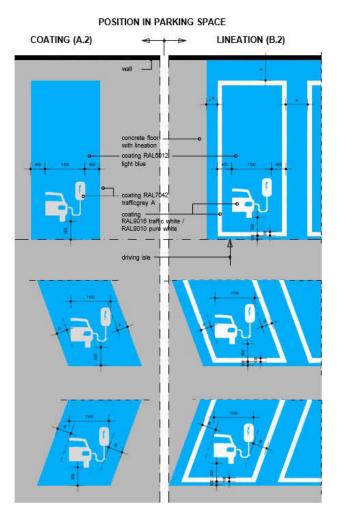

NICATIONS PUBLIC RELATIONS

## Internal signage routing



#### Application:

I Signage on the route to EV-charging, only mounted at key decision points (EV-charging sign in blue foil)

#### Specifications:

- Panel:
  - Panel (double-sided) glued on 18mm
    wbp plywood,
    at lateral side & joints plywood painted
    - RAL9005 jet black
  - I Dibond plate (2mm) (www.Dibond.eu), platinum white (~RAL9016) matt
  - Foil on plate:
    - I 3M 3630-43 Light tomato red (for arrow sign)
    - I 3M 3630-57 olympic blue / Oracal 8500-53 light blue (for EV-charging sign)
  - Signage cut out of red and blue foil
- Dimensions:
  - I Height = 300mm
  - Width = 300mm
- Q-drawings:
  - I Q.30.1 Position of signage
  - Q.32.A Signage, suspended
  - I Q.32.B Signage, mounting on ceiling



#### Premium







Title

Front and rear equal sign, double-sided (see also floorplan)

#### **Application:**

- Signage EV-charging suspended perpendicular to driving aisle for visibility
  - Position aligned with front of parking space at heart of a single space
- EV-charging device (wall mounted), colour reference neutral light colour
  - Position always between parking spaces and never at heart of a single space
  - Bottom of EV-charging device at 800mm+floor
  - I Power supply via ceiling

#### **Specifications:**

- Panel:
  - Panel (double-sided) glued on 18mm wbp plywood, at lateral side & joints plywood painted

at lateral side & joints plywood painted RAL9005 jet black

- I Dibond plate (2mm) (www.Dibond.eu), platinum white (~RAL9016) matt (doublesided)
- Foil on plate: 3M 3630-57 olympic blu