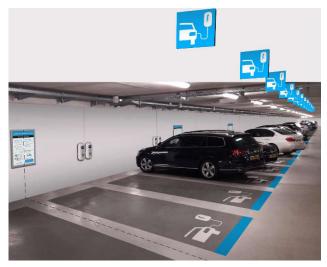

## Internal signage routing

#### Application:

I Signage on the route to EV-charging, only mounted at key decision points (EV-charging sign in blue foil)

#### **Application:**

- Signage EV-charging suspended perpendicular to driving aisle for visibility
  - Position aligned with front of parking space at heart of a single space
- EV-charging device (wall mounted), colour reference neutral light colour
  - Position always between parking spaces and never at heart of a single space
  - Bottom of EV-charging device at 800mm+floor
  - I Power supply via ceiling