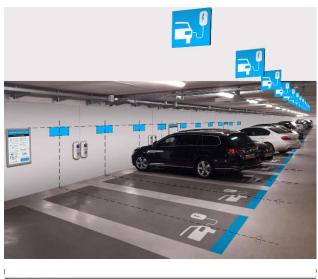

## Internal signage routing

#### Application:

I Signage on the route to EV-charging, only mounted at key decision points (EV-charging sign in blue foil)

#### Specifications:

- Panel:
  - Panel (double-sided) glued on 18mm
    wbp plywood,
    at lateral side & joints plywood painted
    - RAL9005 jet black
  - I Dibond plate (2mm) (www.Dibond.eu), platinum white (~RAL9016) matt
  - Foil on plate:
    - I 3M 3630-43 Light tomato red (for arrow sign)
    - I 3M 3630-57 olympic blue / Oracal 8500-53 light blue (for EV-charging sign)
  - Signage cut out of red and blue foil
- Dimensions:
  - I Height = 300mm
  - Width = 300mm
- Q-drawings:
  - I Q.30.1 Position of signage
  - Q.32.A Signage, suspended
  - I Q.32.B Signage, mounting on ceiling

#### Premium

Title

Front and rear equal sign, double-sided (see also floorplan)

#### **Application:**

- Signage EV-charging suspended perpendicular to driving aisle for visibility
  - Position aligned with front of parking space at heart of a single space
- EV-charging device (wall mounted), colour reference neutral light colour
  - Position always between parking spaces and never at heart of a single space
  - Bottom of EV-charging device at 800mm+floor
  - I Power supply via ceiling

#### **Specifications:**

- Panel:
  - Panel (double-sided) glued on 18mm wbp plywood, at lateral side & joints plywood painted

at lateral side & joints plywood painted RAL9005 jet black

- I Dibond plate (2mm) (www.Dibond.eu), platinum white (~RAL9016) matt (doublesided)
- Foil on plate: 3M 3630-57 olympic blue / Oracal 8500-53 light blue (double-sided)
- I Signage cut out of blue foil
- Dimensions:
  - Height = 300mm
  - Width = 300mm
- Q-drawings:

- Q.32.A Signage, suspended
- Q.32.B Signage, mounting on ceiling

Section

Floorplan

PUBLIC PHOTOGRAPHY RELATIONS APPENDICES

Internal signage at EV-charging points

REAL ESTATE STATIONARY

COMMUNICATIONS