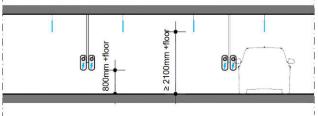

#### **Application:**

- Signage EV-charging suspended perpendicular to driving aisle for visibility
  - Position aligned with front of parking space at heart of a single space
- EV-charging device (wall mounted), colour reference neutral light colour
  - Position always between parking spaces and never at heart of a single space
  - Bottom of EV-charging device at 800mm+floor
  - I Power supply via ceiling