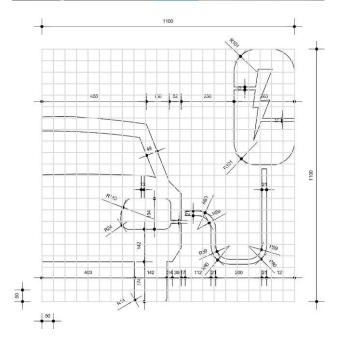

#### **Specifications:**

- Panel:
  - Panel picto (180x180mm) on plate (160x160x10mm) RAL9005 jet black
  - I Dibond plate (2mm) (www.Dibond.eu), platinum white (~RAL9016) matt
  - Foil on plate: 3M 3630-57 olympic blue / Oracal 8500-53 light blue
    - Signage cut out of blue foil
- Dimensions:

L

- Height = 180mm
- Width = 180mm
- Q-drawings:
  - I Q.03.1 Entrance portal U-shape
  - Q.04.1 Entrance portal L-shape
  - Q.05.1 Name indication facade

Entrance portal U-shape

Entrance portal L-shape

Name indication facade