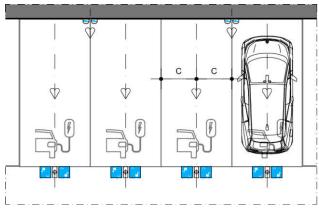

at heart of a single space
- EV-charging device (wall mounted), colour reference neutral light colour
  - Position always between parking spaces and never at heart of a single space
  - Bottom of EV-charging device at 800mm+floor
  - I Power supply via ceiling

#### **Specifications:**

- Panel:
  - Panel (double-sided) glued on 18mm wbp plywood, at lateral side & joints plywood painted

at lateral side & joints plywood painted RAL9005 jet black

- I Dibond plate (2mm) (www.Dibond.eu), platinum white (~RAL9016) matt (doublesided)
- Foil on plate: 3M 3630-57 olympic blue / Oracal 8500-53 light blue (double-sided)
- I Signage cut out of blue foil
- Dimensions:
  - Height = 300mm
  - Width = 300mm
- Q-drawings:

- Q.32.A Signage, suspended
- Q.32.B Signage, mounting on ceiling





Section



Floorplan

PUBLIC PHOTOGRAPHY RELATIONS APPENDICES

Internal signage at EV-charging points



REAL ESTATE STATIONARY

COMMUNICATIONS

#### BRAND VISUAL REAL ESTATE STATIONARY COMMUNICATIONS PUBLIC PHOTOGRAPHY APPENDICES IDENTITY IDENTITY RELATIONS

#### Internal signage at EV-charging points (A1-frame)





#### **Application:**

- A1-frame (wall mounted) for communication EVcharging
- Position always between parking spaces and never at heart of a single space
- Minimal 1x A1-frame per 4 CPs where CPs are located

#### **Specifications:**

- Al-poster:
  - Poster size: height x width = 832 x 593mm
  - Poster layout: CPO branded &
    - mandatory information:
      - Clear CP usage instructions (start/stort session, unplug etc.)

- CPO customer helpdesk phone number and e-mail
- Tariff in