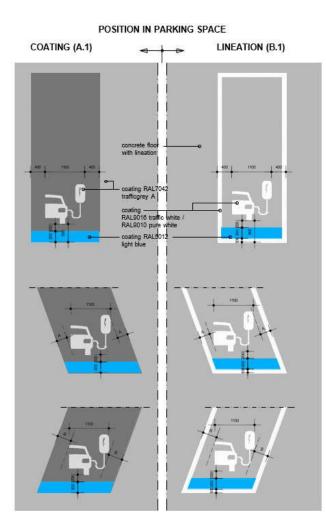

inding message is needed
- In order to distinct regular CPs (AC<11kW) with fast CPs (DC>22kW) where applicable
- Sign preferably wall mounted (top of sign = top of A1-frame)
- Position always at heart of the EV-charging space
- 1 sign per parking space

#### **Specifications:**

- Panel:
  - Panel (single-sided) glued on 18mm
    wbp plywood
    At lateral side and joints plywood painted
    - RAL9005 jet black

- I Dibond plate (2mm) (www.Dibond.eu), platinum white (~RAL9016) matt
- Foil on plate: 3M 3630-57 olympic blue / Oracal 8500-53 light blue
- I Signage cut out of blue foil

#### Dimensions:

T

T

- Height = 300mm
- Width = 610mm
- Q-drawings:
  - I Q.33.A Signage, wall fastening





Section

brand Identity



#### Floorplan

# Floor markings at EV-charging points

### Standard