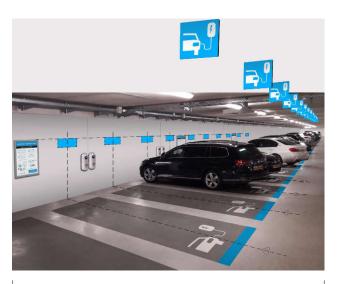

## Internal signage routing

#### Premium

Title

Front and rear equal sign, double-sided (see also floorplan)