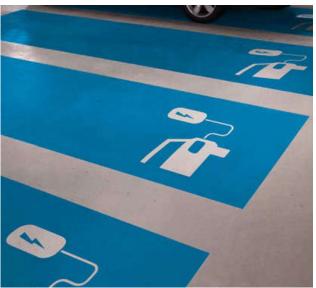

CATIONS PUBLIC RELATIONS

## Internal signage routing



#### Application:

I Signage on the route to EV-charging, only mounted at key decision points (EV-charging sign in blue foil)

#### Specifications:

- Panel:
  - Panel (double-sided) glued on 18mm
    wbp plywood,
    at lateral side & joints plywood painted
    - RAL9005 jet black
  - I Dibond plate (2mm) (www.Dibond.eu), platinum white (~RAL9016) matt
  - Foil on plate:
    - I 3M 3630-43 Light tomato red (for arrow sign)
    - I 3M 3630-57 olympic blue / Oracal 8500-53 light blue (for EV-charging sign)
  - Signage cut out of red and blue foil
- Dimensions:
  - I Height = 300mm
  - Width = 300mm
- Q-drawings:
  - I Q.30.1 Position of signage
  - Q.32.A Signage, suspended
  - I Q.32.B Signage, mounting on ceiling



#### Premium







Title

Front and rear equal sign, double-sided (see also floorplan)

#### **Application:**

- Signage EV-charging suspended perpendicular to driving aisle for visibility
  - Position aligned with front of parking space at heart of a single space
- EV-charging device (wall mounted), colour reference neutral light colour
  - Position always between parking spaces and never at heart of a single space
  - Bottom of EV-charging device at 800mm+floor
  - I Power supply via ceiling

#### **Specifications:**

- Panel:
  - Panel (double-sided) glued on 18mm wbp plywood, at lateral side & joints plywood painted

at lateral side & joints plywood painted RAL9005 jet black

- I Dibond plate (2mm) (www.Dibond.eu), platinum white (~RAL9016) matt (doublesided)
- Foil on plate: 3M 3630-57 olympic blue