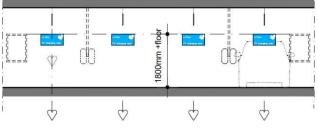

#### **Application:**

- Signage EV-charging suspended perpendicular to driving aisle for visibility
  - Position aligned with front of parking space at heart of a single space
- EV-charging device (wall mounted), colour reference neutral light colour
  - Position always between parking spaces and never at heart of a single space
  - Bottom of EV-charging device at 800mm+floor
  - I Power supply via ceiling

#### **Specifications:**

- Panel:
  - Panel (double-sided) glued on 18mm wbp plywood, at lateral side & joints plywood painted

at lateral side & joints plywood painted RAL9005 jet black

- I Dibond plate (2mm) (www.Dibond.eu), platinum white (~RAL9016) matt (doublesided)
- Foil on plate: 3M 3630-57 olympic blue / Oracal 8500-53 light blue (double-sided)
- I Signage cut out of blue foil
- Dimensions:
  - Height = 300mm
  - Width = 300mm
- Q-drawings:

- Q.32.A Signage, suspended
- Q.32.B Signage, mounting on ceiling

Section

Floorplan

PUBLIC PHOTOGRAPHY RELATIONS APPENDICES

Internal signage at EV-charging points

REAL ESTATE STATIONARY

COMMUNICATIONS