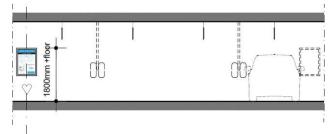

#### **Application:**

- Signage EV-charging suspended perpendicular to driving aisle for visibility
  - Position aligned with front of parking space at heart of a single space
- EV-charging device (wall mounted), colour reference neutral light colour
  - Position always between parking spaces and never at heart of a single space
  - Bottom of EV-charging device at 800mm+floor
  - I Power supply via ceiling

#### **Specifications:**

- Panel:
  - Panel (double-sided) glued on 18mm wbp plywood, at lateral side & joints plywood painted

at lateral side & joints plywood painted RAL9005 jet black

- I Dibond plate (2mm) (www.Dibond.eu), platinum white (~RAL9016) matt (doublesided)
- Foil on plate: 3M 3630-57 olympic blue / Oracal 8500-53 light blue (double-sided)
- I Signage cut out of blue foil
- Dimensions:
  - Height = 300mm
  - Width = 300mm
- Q-drawings:

- Q.32.A Signage, suspended
- Q.32.B Signage, mounting on ceiling

Section

Floorplan

PUBLIC PHOTOGRAPHY RELATIONS APPENDICES

Internal signage at EV-charging points

REAL ESTATE STATIONARY

COMMUNICATIONS