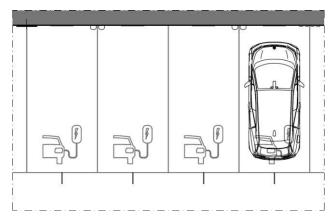

#### **Application:**

- I Only applicable in case legally binding message is needed
- In order to distinct regular CPs (AC<11kW) with fast CPs (DC>22kW) where applicable
- Sign preferably wall mounted (top of sign = top of A1-frame)
- Position always at heart of the EV-charging space
- 1 sign per parking space

#### **Specifications:**

- Panel:
  - Panel (single-sided) glued on 18mm
    wbp plywood
    At lateral side and joints plywood painted
    - RAL9005 jet black

- I Dibond plate (2mm) (www.Dibond.eu), platinum white (~RAL9016) matt
- Foil on plate: 3M 3630-57 olympic blue / Oracal 8500-53 light blue
- I Signage cut out of blue foil

#### Dimensions:

T

T

- Height = 300mm
- Width = 610mm
- Q-drawings:
  - I Q.33.A Signage, wall fastening

Section

brand Identity

#### Floorplan