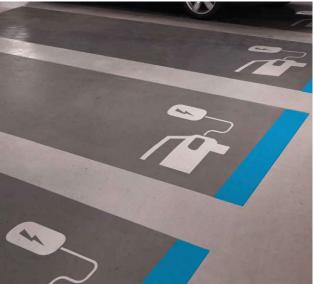

ding message is needed
- In order to distinct regular CPs (AC<11kW) with fast CPs (DC>22kW) where applicable
- Sign preferably wall mounted (top of sign = top of A1-frame)
- Position always at heart of the EV-charging space
- 1 sign per parking space

#### **Specifications:**

- Panel:
  - Panel (single-sided) glued on 18mm
    wbp plywood
    At lateral side and joints plywood painted
    - RAL9005 jet black

- I Dibond plate (2mm) (www.Dibond.eu), platinum white (~RAL9016) matt
- Foil on plate: 3M 3630-57 olympic blue / Oracal 8500-53 light blue
- I Signage cut out of blue foil

#### Dimensions:

T

T

- Height = 300mm
- Width = 610mm
- Q-drawings:
  - I Q.33.A Signage, wall fastening





Section

brand Identity



#### Floorplan

# Floor markings at EV-charging points

### Standard